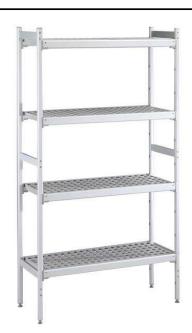

137100 (CRS2412)

Shelving Set, composed of aluminium uprights and 4 polyethylene louvered shelves, for 2430x1230 mm Cold Rooms

### Item No.

4-level shelving set. Designed for corner installation along the sides of the cold room. Louvered sectional polyethylene shelves (depth=373mm). Aluminium (20 micron) side uprights (height=1550mm). Adjustable feet.

#### Construction

- Uprights and shelf frames constructed entirely in anodized aluminium (20 micron).
- 4 tiers.
- Shelves made by section of polyethylene tablets.
- Sectional polyethylene shelves are dishwasher safe.