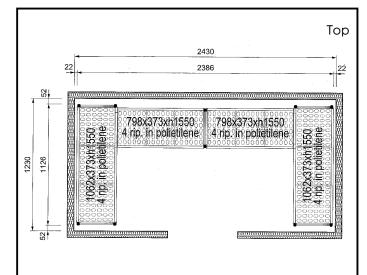

### Item No.

4-level shelving set. Designed for corner installation along the sides of the cold room. Louvered sectional polyethylene shelves (depth=373mm). Aluminium (20 micron) side uprights (height=1550mm). Adjustable feet.

### **Key Information:**

Uprights

137100 (CRS2412)2External dimensions, Width:708 mmExternal dimensions, Depth:373 mmExternal dimensions, Height:1550 mmMax loading weight:2200 kgNet weight:63 kg